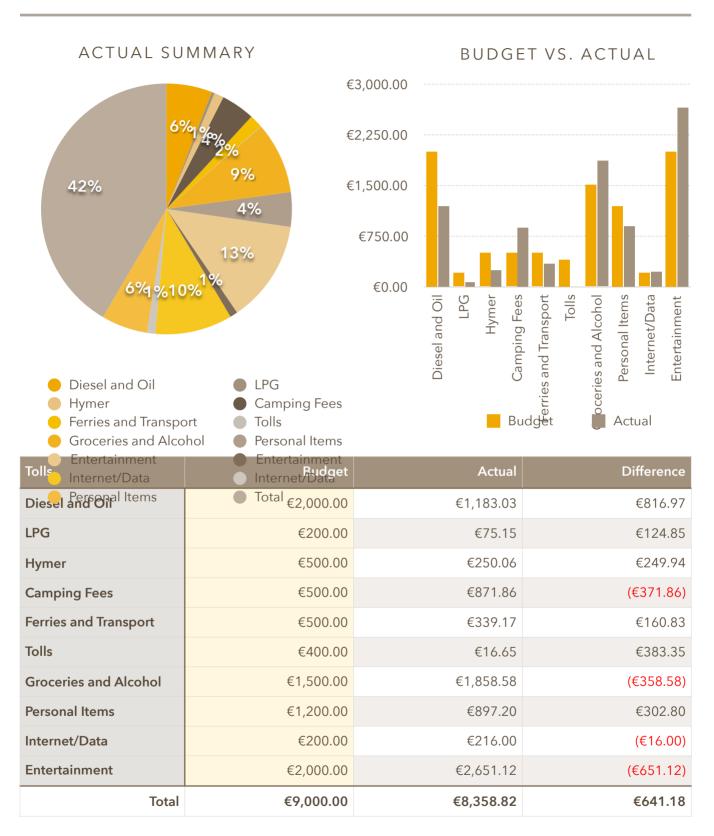

## MONTHLY BUDGET

HOW TO USE: Enter your budget for each category in the **Summary By Category** table below. Enter transactions on the **Transactions** sheet to see how your actual spending compares to your budget.



## TRANSACTIONS

HOW TO USE: Enter your information into the **Transactions** table below. Choose a category for each transaction, then check the **Budget** sheet to see how each category compares with your budget.

| Date    | Description            | Category              | Amount € | Amount £ |
|---------|------------------------|-----------------------|----------|----------|
| 7/7/16  | Fuel                   | Diesel and Oil        | €27.00   | £21.00   |
| 7/7/16  | Groceries              | Groceries and Alcohol | €105.00  | £82.50   |
| 8/7/16  | Personal               | Personal Items        | €22.40   | £17.50   |
| 8/7/16  | Food                   | Groceries and Alcohol | €9.07    | £7.10    |
| 8/7/16  | English heritage cards | Entertainment         | €79.27   | £62.00   |
|